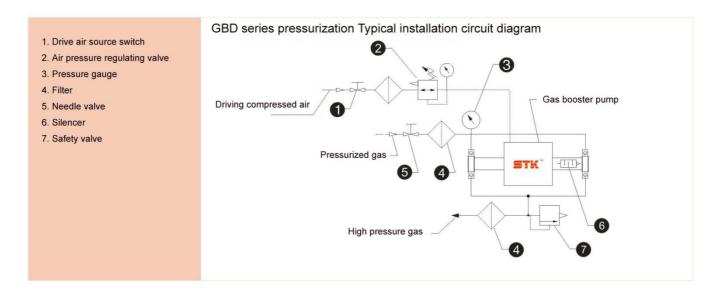

## 2GBT30-200 SERIES DUAL STAGE

•Standard models are suitable for air

Air operated, high flow air booster compressors offer a flexible and efficient source for delivering high pressure gases.

Features:

•Will hold static pressure without generating heat or consuming power.

2GBT15/30-2GBT15/60-2GBT30/60 2GBT30/130-2GBT60/200

•Well proven and trouble free operation

•Designed for ease of maintenance

Low cost servicing

Robust construction

**Performance Data** 

| PA=drive gas PI=input gas PO=output gas                   |                                             |  |
|-----------------------------------------------------------|---------------------------------------------|--|
| Boost ratio 200:1                                         |                                             |  |
| Piston / rod diameter: 28/16 MM                           |                                             |  |
| Minimum gas inlet pressure 60                             |                                             |  |
| Maximum allowable outlet pressure 498 PO(Bar)             |                                             |  |
| Gas outlet pressure calculation formula PO = 60PA+3PI     |                                             |  |
| Gas inlet IN PT3/8"                                       |                                             |  |
| Gas outlet OUT HF4                                        |                                             |  |
| MAX traffic standard liters per minute (NL/MIN) 370@PI=60 |                                             |  |
|                                                           |                                             |  |
| Seal Material                                             |                                             |  |
| Main Seals                                                | polyurethane, NBR                           |  |
| Check Valve Seals                                         | NBR                                         |  |
| Construction                                              |                                             |  |
| Air Motor                                                 | Anodised Aluminium / Nitrile (Buna-N) Seals |  |