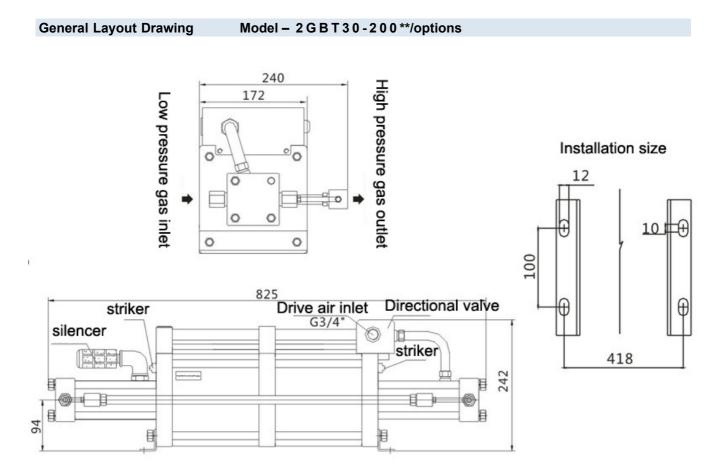

## Technical Date Sheet Moder-2GBT30-200/options

2GBT15/30-2GBT15/60-2GBT30/60 2GBT30/130-2GBT60/200

•Well proven and trouble free operation

•Designed for ease of maintenance

Low cost servicing

Robust construction

**Performance Data** 

| PA=drive gas PI=input gas PO=output gas                   |                                             |  |
|-----------------------------------------------------------|---------------------------------------------|--|
| Boost ratio 200:1                                         |                                             |  |
| Piston / rod diameter: 28/16 MM                           |                                             |  |
| Minimum gas inlet pressure 60                             |                                             |  |
| Maximum allowable outlet pressure 498 PO(Bar)             |                                             |  |
| Gas outlet pressure calculation formula PO = 60PA+3PI     |                                             |  |
| Gas inlet IN PT3/8"                                       |                                             |  |
| Gas outlet OUT HF4                                        |                                             |  |
| MAX traffic standard liters per minute (NL/MIN) 370@PI=60 |                                             |  |
|                                                           |                                             |  |
| Seal Material                                             |                                             |  |
| Main Seals                                                | polyurethane, NBR                           |  |
| Check Valve Seals                                         | NBR                                         |  |
| Construction                                              |                                             |  |
| Air Motor                                                 | Anodised Aluminium / Nitrile (Buna-N) Seals |  |

| Gas Cylinder                        | 6061                                                                                     |
|-------------------------------------|------------------------------------------------------------------------------------------|
| Piston                              | Aluminium Bronze / Chrome Finish                                                         |
| Check Valves                        | Stainless Steel                                                                          |
| Pilot Air Valves                    | Brass / Stainless Steel Internals / Nitrile (Buna-N) Seals / Stainless<br>Steel Silencer |
| L1** (Standard)                     | Copper Air Inlet & Plated Steel Silencer                                                 |
| L2** (Optional)                     | Stainless Steel Air Inlet & Silencer                                                     |
| Connections                         |                                                                                          |
| Gas Inlet                           | 3/8"BSPT(F)                                                                              |
| Gas Outlet                          | HF4 BSPT(F)                                                                              |
| Air Inlet                           | 3/4" BSPT(F)                                                                             |
| Pilot Air Supply                    | 1/8"BSPP(F)                                                                              |
| Net Weight                          | 30KG                                                                                     |
| Common options (but not limited to) |                                                                                          |
| /Α                                  | ATEX (94/9/EC) II 2GD c T5                                                               |
| /F                                  | Panel mount digital stroke counter (non ATEX)                                            |
| /G                                  | Panel mount pneumatic stroke counte                                                      |
|                                     |                                                                                          |